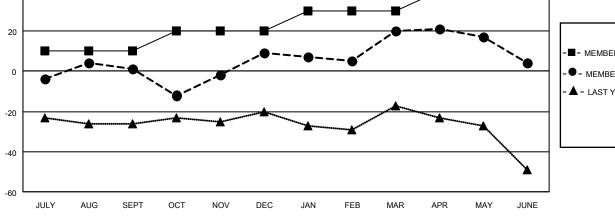

## District 4 L5

| Clubs RESULTS FOR 2021-2022 |   |   |   | Members RESULTS FOR 2021-2022 |    |    |    |
|-----------------------------|---|---|---|-------------------------------|----|----|----|
|                             |   |   |   |                               |    |    |    |
| JULY/AUG/SEPT               | 0 | 0 | 0 | JULY/AUG/SEPT                 | 10 | 26 | 20 |
| OCT/NOV/DEC                 | 0 | 0 | 0 | OCT/NOV/DEC                   | 10 | 63 | 50 |
| JAN/FEB/MAR                 | 0 | 0 | 0 | JAN/FEB/MAR                   | 10 | 56 | 38 |
| APR/MAY/JUNE                | 0 | 0 | 0 | APR/MAY/JUNE                  | 10 | 48 | 59 |

## GOALS AND ACTUAL NEW CLUBS CUMULATIVE

| -■- MEMBER GROWTH NET GOAL        |
|-----------------------------------|
| - ● - MEMBER GROWTH ACTUAL        |
| - ▲ - LAST YEAR MEMBERSHIP ACTUAL |
|                                   |